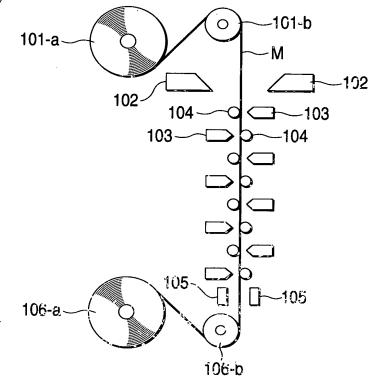

### 2/12

FIG. 2

FIG. 3

. | |

09/980112

FIG. 6

1

OHSAWA, et al.Q67511LITHOGRAPHIC PRINTING METHOD ANDAPPARATUS, PLATE MAKING METHOD ANDAPPARATUS, AND INK JET PRINTING METHOD ANDAPPARATUSFiled: November 30, 2001Darryl Mexic202-293-70604 of 12